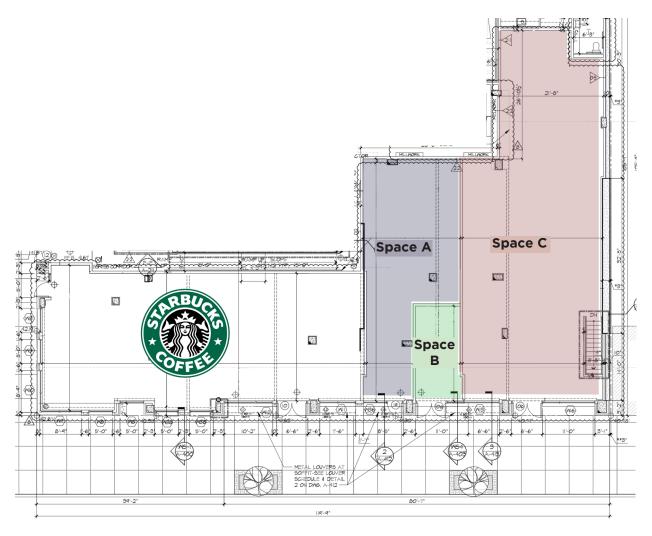

## **Property Facts**

| CROSS STREETS:    | Between 10th & 11th Street |
|-------------------|----------------------------|
| FRONTAGE:         | 52' on 4th Avenue          |
| GROUND FLOOR:     | Space A: 866 SF            |
|                   | Space B: 208 SF            |
|                   | Space C: 2,208 SF          |
| BASEMENT:         | 957 SF                     |
| ZONING:           | R8A/C2-4                   |
| RE TAXES (18/19): | Pro Rata                   |
|                   |                            |