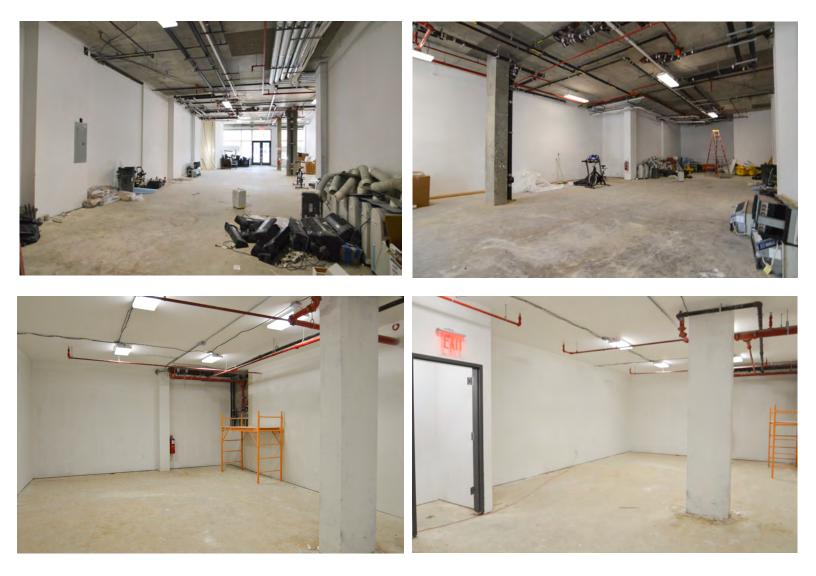

#### **Property Facts**

| CROSS STREETS:    | Between 10th & 11th Street |
|-------------------|----------------------------|
| FRONTAGE:         | 52' on 4th Avenue          |
| GROUND FLOOR:     | Space A: LEASED            |
|                   | Space B: LEASED            |
|                   | Space C: 2,208 SF          |
| BASEMENT:         | 957 SF                     |
| ZONING:           | R8A/C2-4                   |
| RE TAXES (18/19): | Pro Rata                   |