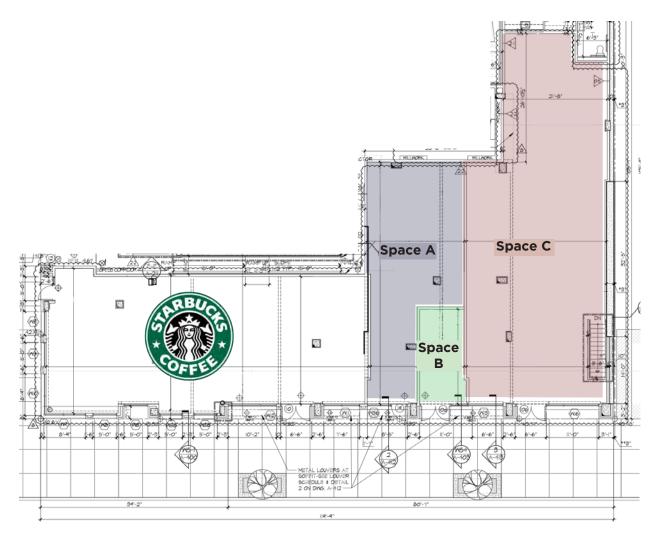

#### **Property Facts**

| CROSS STREETS:    | Between 10th & 11th Street |
|-------------------|----------------------------|
| FRONTAGE:         | 52' on 4th Avenue          |
| GROUND FLOOR:     | Space A: LEASED            |
|                   | Space B: LEASED            |
|                   | Space C: 2,208 SF          |
| BASEMENT:         | 957 SF                     |
| ZONING:           | R8A/C2-4                   |
| RE TAXES (18/19): | Pro Rata                   |