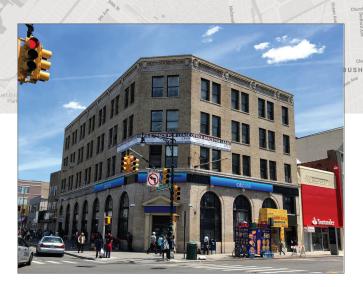

# 885 Flatbush Avenue Brooklyn, NY 11226

BROWNSVILLE

CANARSIE

#### Asking Rent: Upon Request

FLATBUSH

FLATBUSH RETAIL SPACE FOR LEASE

#### **Property Highlights**

- Average of 37,151 vehicles pass the location daily
- B35 bus stop is located steps away from the property
- Prime corner retail space in Flatbush

## **Property Facts**

ROWN HEIGHT

| CROSS STREETS: | Corner of Flatbush & Church Avenue |
|----------------|------------------------------------|
| GROUND FLOOR:  | 710 SF                             |
| ZONING:        | C4-4A                              |
| RE TAXES:      | Pro Rata                           |