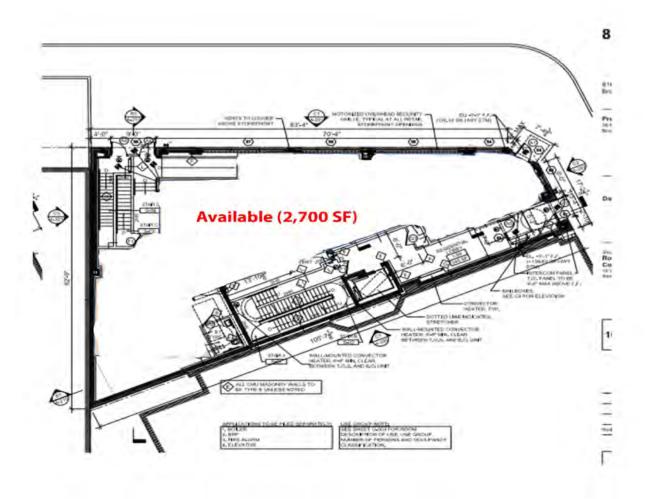

### **Space Details**

For Further Information, Please Contact Exclusive Leasing Team:

Timothy D. King | 718.687.4210 | tking@cpexre.com

Dominic Mascara | 718.935.0534 | dominic.mascara@svn.com

Ryan Parsons | 718.687.4217 | ryan.parsons@svn.com

### **Property Facts**

| LOCATION:     | St. Johns Pl & Washington Ave |
|---------------|-------------------------------|
| GROUND FLOOR: | 2,700 SF                      |
| FRONTAGE:     | 110'                          |
| LEASE TERM:   | Negotiable                    |
| ZONING:       | R7A, C1-4                     |
| RE TAXES:     | Pro Rata                      |