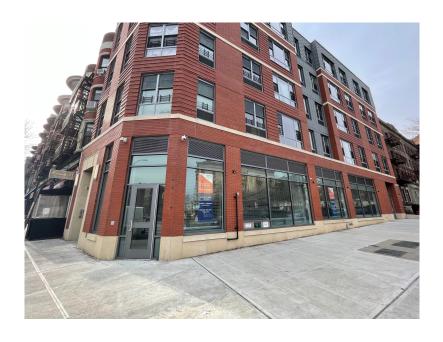

# 816 Washington Avenue, Brooklyn, NY 11238

Asking Rent: \$53 PSF

PROSPECT HEIGHTS RETAIL SPACE FOR LEASE

### **Property Highlights**

- Less than a 5 minute walk from the Brooklyn Museum
- New Development with 110' of wraparound frontage
- 9,209 daily traffic count
- Logical divisions will be considered
- 173,896 population within a 1-mile radius

### **Property Facts**

| LOCATION:     | St. Johns Pl & Washington Ave |
|---------------|-------------------------------|
| GROUND FLOOR: | 2,700 SF                      |
| FRONTAGE:     | 110'                          |
| LEASE TERM:   | Negotiable                    |
| ZONING:       | R7A, C1-4                     |
| RE TAXES:     | Pro Rata                      |