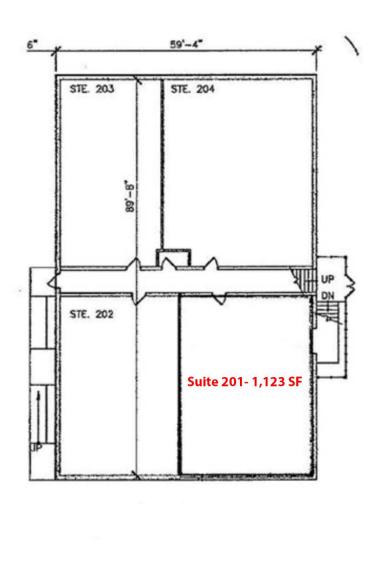

## 3858 Nostrand Avenue, Suite 201, Brooklyn, NY 11235

Asking Rent: \$38 PSF

#### Floor Plan

3858 Nostrand Ave -2nd Floor Suite 201 1,123 SF

For Further Information, Please Contact Exclusive Leasing Team:

Timothy D. King | 718.687.4210 | tking@cpexre.com

Dominic Mascara | 718.935.0534 | dominic.mascara@svn.com