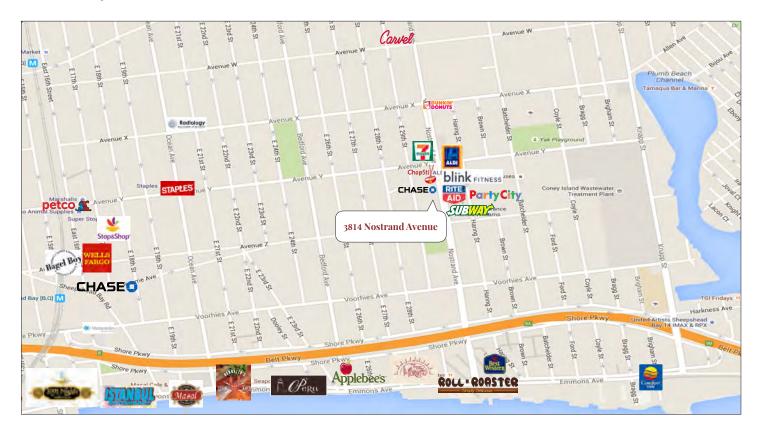

n, NY 11235

Asking Rent: \$45 PSF

### **Retail Space Photos**









For Further Information, Please Contact Exclusive Leasing Team:

Timothy D. King | 718.687.4210 | tim.king@svn.com

Dominic Mascara | 718.935.0534 | dominic.mascara@svn.com

Ryan Parsons | 718.687.4217 | ryan.parsons@svn.com



All information contained herein was provided by or obtained from the owner of the property or from sources that we deem reliable. Though we have no reason to doubt the validity of the information, we do not warrant any information disclosed. It is strongly urged that the prospective tenant/purchaser carefully verify each item of size. RE Taxes, permitted legal use, and other information presented herein.

### 3814 Nostrand Avenue, Brooklyn, NY 11235

Asking Rent: \$45 PSF

### **Retail Map**



### **Demographics**

| 2018 Demographic (Estimated)                         | 1.0 mile  |
|------------------------------------------------------|-----------|
| 2018 Est. Population                                 | 86,788    |
| 2018 Est. Household Population                       | 36,059    |
| 2018 Est. Average Household Income                   | \$88,595  |
| Annual Subway Ridership at<br>Sheepshead Bay Station | 4,297,325 |
|                                                      | ,,        |





ROLL " ROASTE



For Further Information, Please Contact Exclusive Leasing Team:

Timothy D. King | 718.687.4210 | tim.king@svn.com

Dominic Mascara | 718.935.0534 | dominic.mascara@svn.com





All information contained herein was provided by or obtained from the owner of the property o