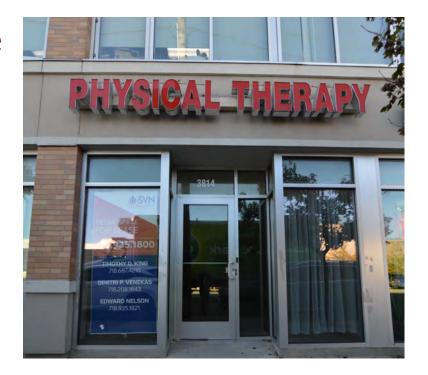

# 3814 Nostrand Avenue Brooklyn, NY, 11235

Asking Rent: \$45 PSF

SHEEPSHEAD BAY ADJACENT RETAIL SPACES FOR LEASE

### **Property Highlights**

SVN | CPEX Real Estate has been exclusively hired to market the commercial space at 3814 Nostrand Avenue, Brooklyn, NY

- 3814 Nostrand Avenue is 1,120 SF
- 3814 Nostrand Avenue has a rear exit
- On site parking available

### **Property Facts**

| LOCATION:     | Between Avenue Y and Avenue Z |
|---------------|-------------------------------|
| SPACE SIZE:   | 1,120 SF                      |
| AVAILABILITY: | Immediately                   |
| LEASE TERM:   | Negotiable                    |
| ZONING:       | R4, C2-2                      |
| TAXES:        | Pro Rata                      |