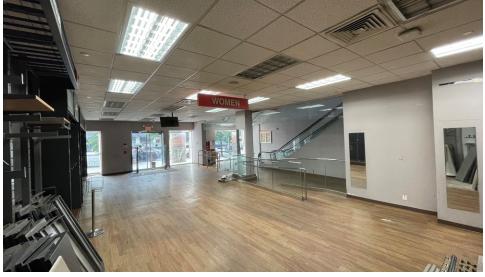

### **PROPERTY SUMMARY**

SVN CPEX Real Estate has been exclusively retained to lease this prime retail space located at 531 86th Street in Brooklyn, New York's Bay Ridge neighborhood between 5th Avenue and Fort Hamilton Parkway. This 19,430 SF retail space is available immediately and boasts 40 feet of frontage and 165 feet of signage opportunity on the building. The building offers terrific exposure and heavy traffic on one of Brooklyn's major shopping corridors with thousands of daily vehicles. The building boasts escalators, elevator, loading conveyers, HVAC, and sprinklers.

### **LOCATION DESCRIPTION**

- Powerful retail corridor
- Incredible co-tenants
- Gigantic signage
- Huge ceiling heights
- All uses considered
- Escalator to second floor
- Mezzanine for stock/back of house