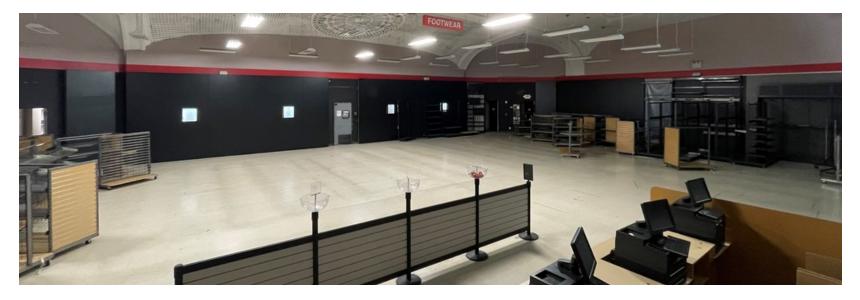

### **PROPERTY SUMMARY**

SVN CPEX Real Estate has been exclusively retained to lease this prime retail space located at 531 86th Street in Brooklyn, New York's Bay Ridge neighborhood between 5th Avenue and Fort Hamilton Parkway. This 19,430 SF retail space is available immediately and boasts 40 feet of frontage and 165 feet of signage opportunity on the building. The building offers terrific exposure and heavy traffic on one of Brooklyn's major shopping corridors with thousands of daily vehicles. The building boasts escalators, elevator, loading conveyers, HVAC, and sprinklers.

### **LOCATION DESCRIPTION**

- Powerful retail corridor
- Incredible co-tenants
- Gigantic signage
- Huge ceiling heights
- All uses considered
- Escalator to second floor
- Mezzanine for stock/back of house

# Additional Photos

9920 4th Avenue Brooklyn, NY 11209 718.687.4210 https://www.svn.com