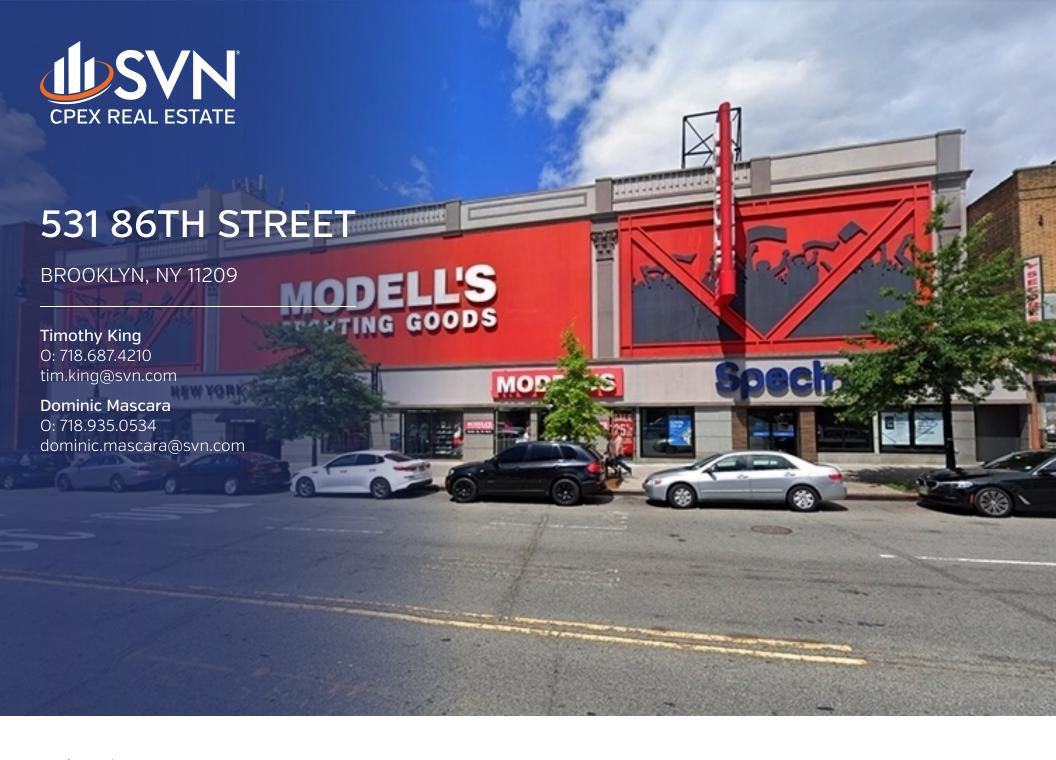

### **PROPERTY SUMMARY**

SVN CPEX Real Estate has been exclusively retained to lease this prime retail space located at 531 86th Street in Brooklyn, New York's Bay Ridge neighborhood between 5th Avenue and Fort Hamilton Parkway. This 19,430 SF retail space is available immediately and boasts 40 feet of frontage and 165 feet of signage opportunity on the building. The building offers terrific exposure and heavy traffic on one of Brooklyn's major shopping corridors with thousands of daily vehicles. The building boasts escalators, elevator, loading conveyers, HVAC, and sprinklers.