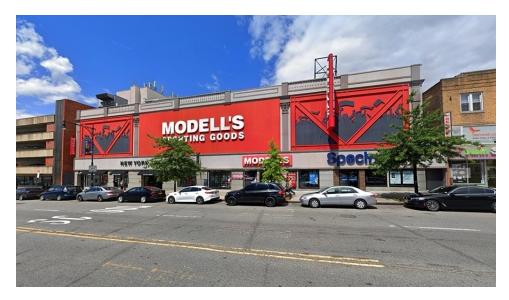

### **PROPERTY SUMMARY**

SVN CPEX Real Estate has been exclusively retained to lease this prime retail space located at 531 86th Street in Brooklyn, New York's Bay Ridge neighborhood between 5th Avenue and Fort Hamilton Parkway. This 19,430 SF retail space is available immediately and boasts 40 feet of frontage and 165 feet of signage opportunity on the building. The building offers terrific exposure and heavy traffic on one of Brooklyn's major shopping corridors with thousands of daily vehicles. The building boasts escalators, elevator, loading conveyers, HVAC, and sprinklers.

### **LOCATION DESCRIPTION**

- Powerful retail corridor
- Incredible co-tenants
- Gigantic signage
- Huge ceiling heights
- All uses considered
- Escalator to second floor
- Mezzanine for stock/back of house