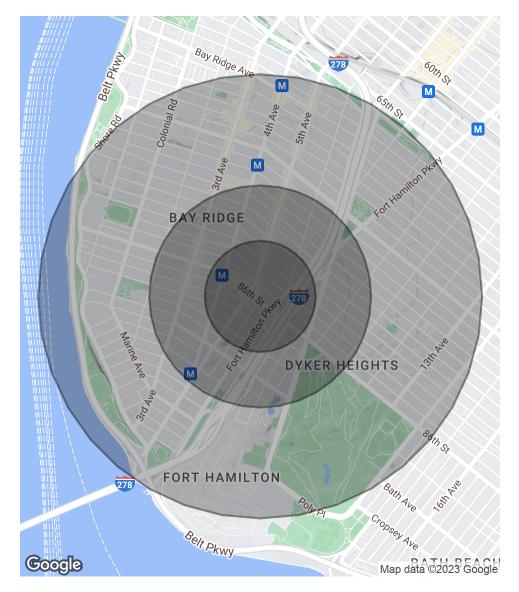

## Demographics Map & Report

| POPULATION                           | 0.25 MILES              | 0.5 MILES               | 1 MILE               |
|--------------------------------------|-------------------------|-------------------------|----------------------|
| Total Population                     | 8,217                   | 29,466                  | 88,814               |
| Average Age                          | 35.6                    | 37.3                    | 38.7                 |
| Average Age (Male)                   | 35.7                    | 36.6                    | 37.5                 |
| Average Age (Female)                 | 35.2                    | 38.0                    | 40.1                 |
|                                      |                         |                         |                      |
| HOUSEHOLDS & INCOME                  | 0.25 MILES              | 0.5 MILES               | 1 MILE               |
| HOUSEHOLDS & INCOME Total Households | <b>0.25 MILES</b> 3,557 | <b>0.5 MILES</b> 12,425 | <b>1 MILE</b> 36,009 |
|                                      | 0.20122                 | 0.0 10                  |                      |
| Total Households                     | 3,557                   | 12,425                  | 36,009               |

<sup>\*</sup> Demographic data derived from 2020 ACS - US Census