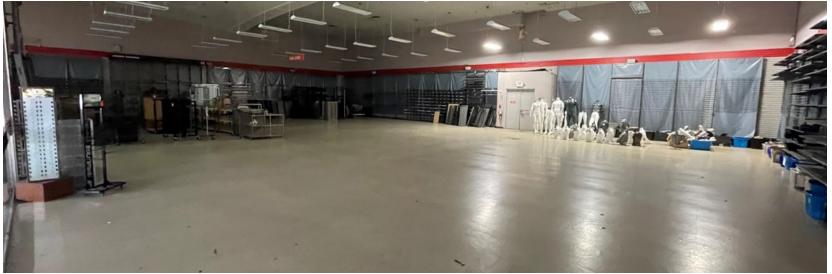

### **PROPERTY SUMMARY**

SVN CPEX Real Estate has been exclusively retained to lease this prime retail space located at 531 86th Street in Brooklyn, New York's Bay Ridge neighborhood between 5th Avenue and Fort Hamilton Parkway. This 19,430 SF retail space is available immediately and boasts 40 feet of frontage and 165 feet of signage opportunity on the building. The building offers terrific exposure and heavy traffic on one of Brooklyn's major shopping corridors with thousands of daily vehicles. The building boasts escalators, elevator, loading conveyers, HVAC, and sprinklers.

### **LOCATION DESCRIPTION**

- Powerful retail corridor
- Incredible co-tenants
- Gigantic signage
- Huge ceiling heights
- All uses considered
- Escalator to second floor
- Mezzanine for stock/back of house

# Additional Photos

9920 4th Avenue Brooklyn, NY 11209 718.687.4210 https://www.svn.com