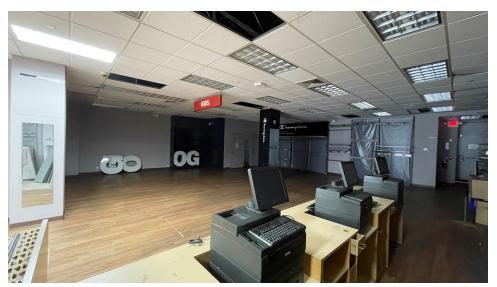

### **PROPERTY SUMMARY**

SVN CPEX Real Estate has been exclusively retained to lease this prime retail space located at 531 86th Street in Brooklyn, New York's Bay Ridge neighborhood between 5th Avenue and Fort Hamilton Parkway. This 19,430 SF retail space is available immediately and boasts 40 feet of frontage and 165 feet of signage opportunity on the building. The building offers terrific exposure and heavy traffic on one of Brooklyn's major shopping corridors with thousands of daily vehicles. The building boasts escalators, elevator, loading conveyers, HVAC, and sprinklers.

### **LOCATION DESCRIPTION**

- Powerful retail corridor
- Incredible co-tenants
- Gigantic signage
- Huge ceiling heights
- All uses considered
- Escalator to second floor
- Mezzanine for stock/back of house

# Additional Photos

9920 4th Avenue Brooklyn, NY 11209 718.687.4210 https://www.svn.com