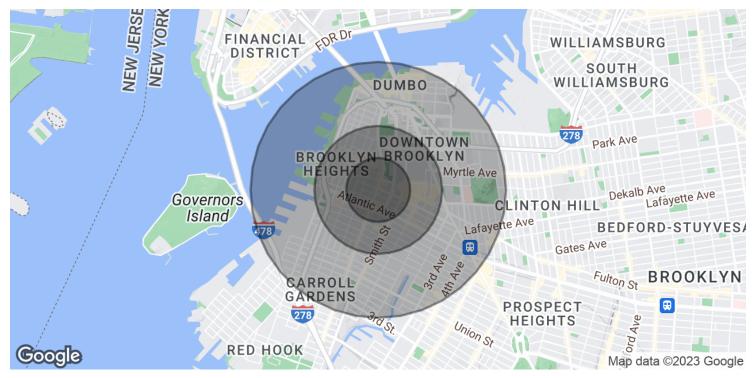

## Demographics Map & Report

| 0.25 MILES | 0.5 MILES                                                                       | 1 MILE                                                                                                                 |
|------------|---------------------------------------------------------------------------------|------------------------------------------------------------------------------------------------------------------------|
| 9,874      | 36,811                                                                          | 116,893                                                                                                                |
| 32.9       | 35.5                                                                            | 35.3                                                                                                                   |
| 32.3       | 34.9                                                                            | 34.3                                                                                                                   |
| 33.5       | 36.1                                                                            | 36.1                                                                                                                   |
| 0.25 MILES | 0.5 MILES                                                                       | 1 MILE                                                                                                                 |
| 4,770      | 17,613                                                                          | 52,052                                                                                                                 |
| 2.1        | 2.1                                                                             | 2.2                                                                                                                    |
| \$171,419  | \$159,744                                                                       | \$131,113                                                                                                              |
| \$802,757  | \$830,054                                                                       | \$794,672                                                                                                              |
|            | 9,874<br>32.9<br>32.3<br>33.5<br><b>0.25 MILES</b><br>4,770<br>2.1<br>\$171,419 | 9,874 36,811   32.9 35.5   32.3 34.9   33.5 36.1   0.25 MILES 0.5 MILES   4,770 17,613   2.1 2.1   \$171,419 \$159,744 |

\* Demographic data derived from 2020 ACS - US Census