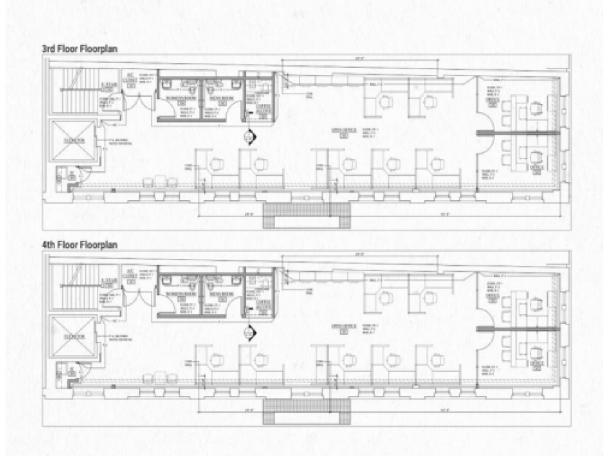

This LEASING OPPORTUNITY consists of two remaining floors, the 3rd and 4th floors of 2,500 RSF each, which can be leased individually or combined to create a 5,000 SF space. Floors offer an abundance of light provided by large surrounding windows. Each floor contains two restrooms, pantry, mechanical room, and a janitorial closet and is individually metered for electric. The tenant controls HVAC.

# Additional Photos

3rd + 4th Floor Floorplans

The information presented here is deemed to be accurate, but it has not been independently verified. We make no guarantee, warranty or representation. It is your responsibility to independently confirm accuracy and con-