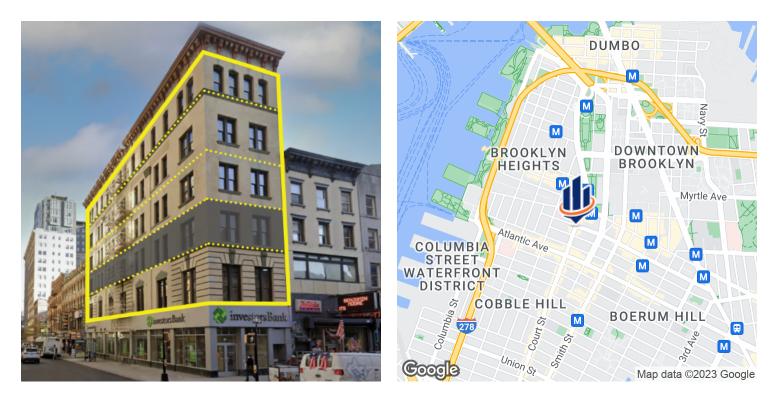

SVN CPEX Real Estate has been exclusively retained to lease office space at 81 Court Street, a 6-story elevatored office building located on the southeast corner of Court and Livingston Streets. Located in Downtown Brooklyn, the property is situated along prime retail corridor Court Street and blocks away from retail on Montague Street and Fulton Street. It is also walking distance to Atlantic Avenue, MetroTech, and Barclay Center. The building allows for a number of uses, including office, academic, medical and other community facilities.

### 81 COURT STREET BROOKLYN, NY 11201

The information presented here is deemed to be accurate, but it has not been independently verified. We make no guarantee, warranty or representation. It is your responsibility to independently confirm accuracy and con-