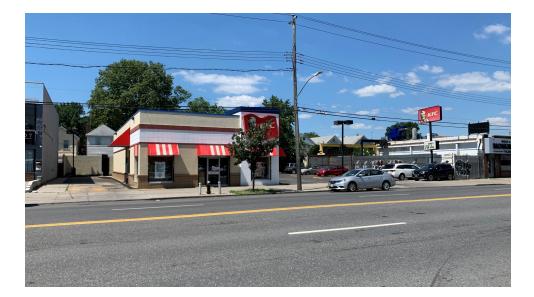

#### **PROPERTY OVERVIEW**

SVN CPEX Real Estate has been exclusively retained to SELL or LEASE this prime retail space located at 2160 Flatbush Avenue in Brooklyn, New York's Marine Park neighborhood.

Formerly a KFC restaurant, 2160 Flatbush Avenue is ideal not only for a QSR, but also, as a medical office, bank, retail, professional office, urgent care, etc.

The space offers 2,590 SF with a drive thru with 120 feet of frontage.

Pylon Signage opportunity is outstanding for the thousands of daily drivers on Flatbush Avenue.

High Visibility, High Traffic Location benefits from the traffic generated by nearby tenants: U.S. POSTAL SERVICE, MCDONALD'S, WALGREEN'S, TD BANK, P.C. RICHARD & SON, FLORIDIAN DINER, AND THE KINGS PLAZA SHOPPING MALL IS JUST FOUR BLOCKS AWAY.