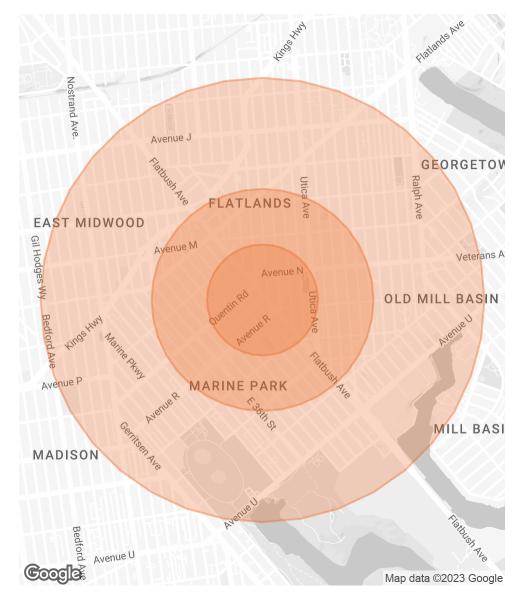

# **DEMOGRAPHICS MAP & REPORT**

| POPULATION           | 0.25 MILES | 0.5 MILES | 1 MILE |
|----------------------|------------|-----------|--------|
| TOTAL POPULATION     | 4,556      | 22,886    | 87,513 |
| AVERAGE AGE          | 42.5       | 41.2      | 40.1   |
| AVERAGE AGE (MALE)   | 36.9       | 37.1      | 37.5   |
| AVERAGE AGE (FEMALE) | 47.1       | 45.5      | 42.6   |

### HOUSEHOLDS & INCOME 0.25 MILES 0.5 MILES 1 MILE

| TOTAL HOUSEHOLDS    | 1,646     | 8,182     | 31,882    |
|---------------------|-----------|-----------|-----------|
| # OF PERSONS PER HH | 2.8       | 2.8       | 2.7       |
| AVERAGE HH INCOME   | \$107,337 | \$110,067 | \$102,631 |
| AVERAGE HOUSE VALUE | \$639,564 | \$632,491 | \$623,987 |

\* Demographic data derived from 2020 ACS - US Census

TIMOTHY KINGDOMINIC MASCARAO: 718.687.4210O: 718.935.0534tim.king@svn.comdominic.mascara@svn.com

2160 FLATBUSH AVE | Brooklyn, NY 11234