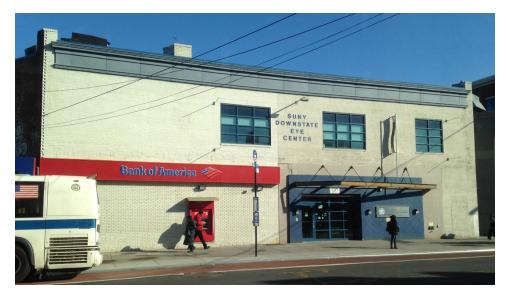

#### **PROPERTY OVERVIEW**

SVN CPEX Real Estate has been exclusively retained to lease 7,100 SF of office space at 2171 Nostrand Avenue (aka 1580 Flatbush Avenue), Brooklyn, NY 11210. Located at "The Junction", the crossroads of two of Brooklyn's major thoroughfares, Flatbush & Nostrand Avenues, the space features: enormous signage opportunity on Flatbush & Nostrand Avenues; 133 feet of frontage on both avenues; 83 feet of frontage on Flatbush Ave & 50 feet on Nostrand Ave; 500 car Target Parking Lot located one block away.