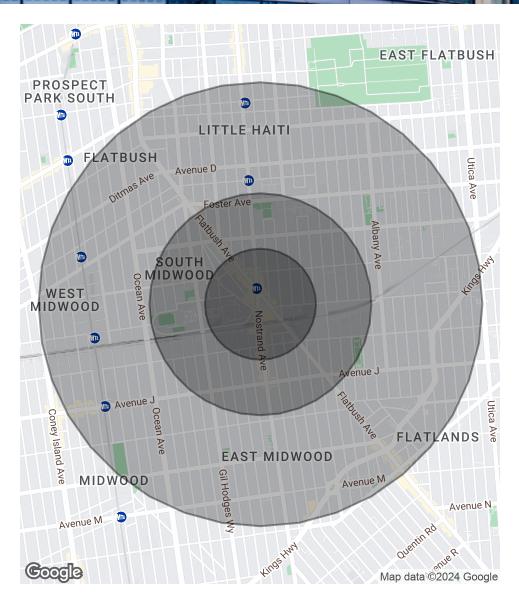

### Demographics Map & Report

| POPULATION                           | 0.25 MILES              | 0.5 MILES               | 1 MILE               |
|--------------------------------------|-------------------------|-------------------------|----------------------|
| Total Population                     | 10,207                  | 36,535                  | 138,935              |
| Average Age                          | 38.7                    | 37.5                    | 37.2                 |
| Average Age (Male)                   | 38.2                    | 34.6                    | 35.2                 |
| Average Age (Female)                 | 39.0                    | 38.9                    | 38.9                 |
|                                      |                         |                         |                      |
|                                      |                         |                         |                      |
| HOUSEHOLDS & INCOME                  | 0.25 MILES              | 0.5 MILES               | 1 MILE               |
| HOUSEHOLDS & INCOME Total Households | <b>0.25 MILES</b> 4,498 | <b>0.5 MILES</b> 14,488 | <b>1 MILE</b> 54,504 |
|                                      |                         |                         |                      |
| Total Households                     | 4,498                   | 14,488                  | 54,504               |

<sup>\*</sup> Demographic data derived from 2020 ACS - US Census

9920 4th Avenue Brooklyn, NY 11209 718.687.4210 https://www.svn.com