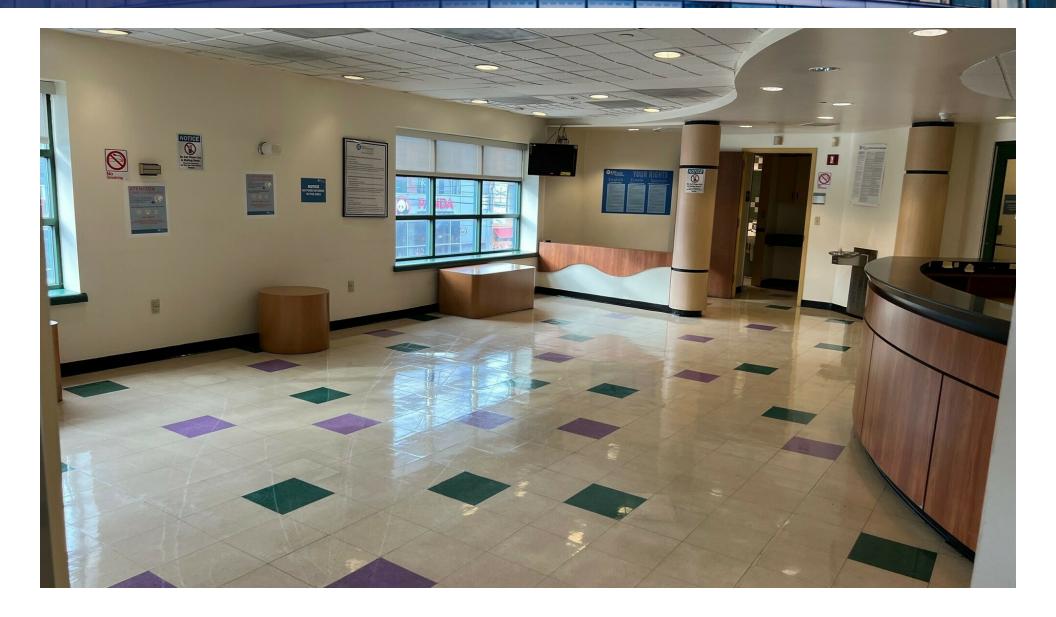

ares, Flatbush & Nostrand Avenues, the space features: enormous signage opportunity on Flatbush & Nostrand Avenues; 133 feet of frontage on both avenues; 83 feet of frontage on Flatbush Ave & 50 feet on Nostrand Ave; 500 car Target Parking Lot located one block away.

FULLY BUILT OUT MEDICAL SPACE boasts 13 Exam Rooms, 4 Private Offices, 2 Conference Rooms, 4 ADA Restrooms, 2 Waiting Areas, Pantry/Break Room, File Room, and 2 Reception Areas.

TRANSPORTATION\*2 & 5 MTA Trains at Flatbush Ave / Brooklyn College Subway Stop \*B11, B41, B44, B103, BM2 MTA Bus lines Service the Area

NEARBY TENANTS: Target, Bank of America, Brooklyn College, UPS Store, HomeGoods, AT&T, Foot Locker, Applebee's, Subway, GNC, The Waffle Box

# Reception Area Photo



#### Photos









## Reception Area Photo



### FLOOR PLAN - 2nd Floor



2171 NOSTRAND AVENUE BROOKLYN, NY 11210

## Location Map



### Demographics Map & Report

| POPULATION                           | 0.25 MILES              | 0.5 MILES               | 1 MILE               |
|--------------------------------------|-------------------------|-------------------------|----------------------|
| Total Population                     | 10,207                  | 36,535                  | 138,935              |
| Average Age                          | 38.7                    | 37.5                    | 37.2                 |
| Average Age (Male)                   | 38.2                    | 34.6                    | 35.2                 |
| Average Age (Female)                 | 39.0                    | 38.9                    | 38.9