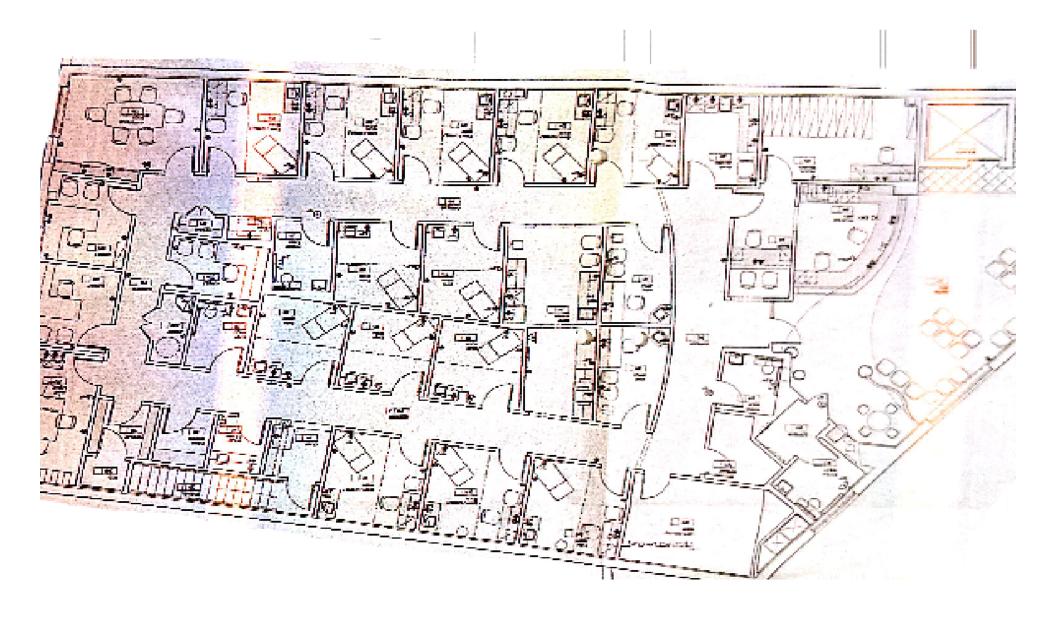

### FLOOR PLAN - 2nd Floor

2171 NOSTRAND AVENUE BROOKLYN, NY 11210

FULLY BUILT OUT MEDICAL SPACE boasts 13 Exam Rooms, 4 Private Offices, 2 Conference Rooms, 4 ADA Restrooms, 2 Waiting Areas, Pantry/Break Room, File Room, and 2 Reception Areas.

TRANSPORTATION\*2 & 5 MTA Trains at Flatbush Ave / Brooklyn College Subway Stop \*B11, B41, B44, B103, BM2 MTA Bus lines Service the Area