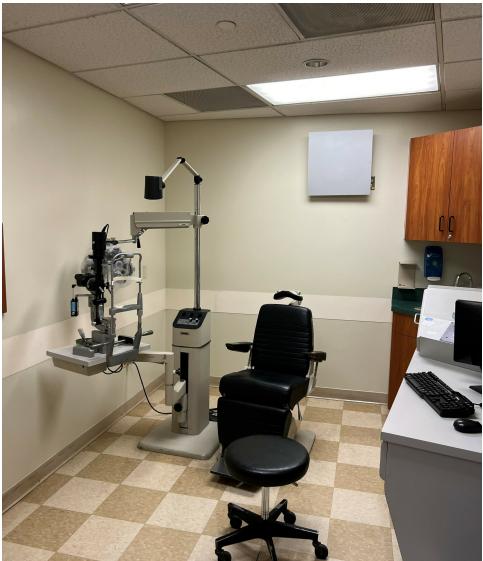

FULLY BUILT OUT MEDICAL SPACE boasts 13 Exam Rooms, 4 Private Offices, 2 Conference Rooms, 4 ADA Restrooms, 2 Waiting Areas, Pantry/Break Room, File Room, and 2 Reception Areas.

TRANSPORTATION\*2 & 5 MTA Trains at Flatbush Ave / Brooklyn College Subway Stop \*B11, B41, B44, B103, BM2 MTA Bus lines Service the Area

#### Photos