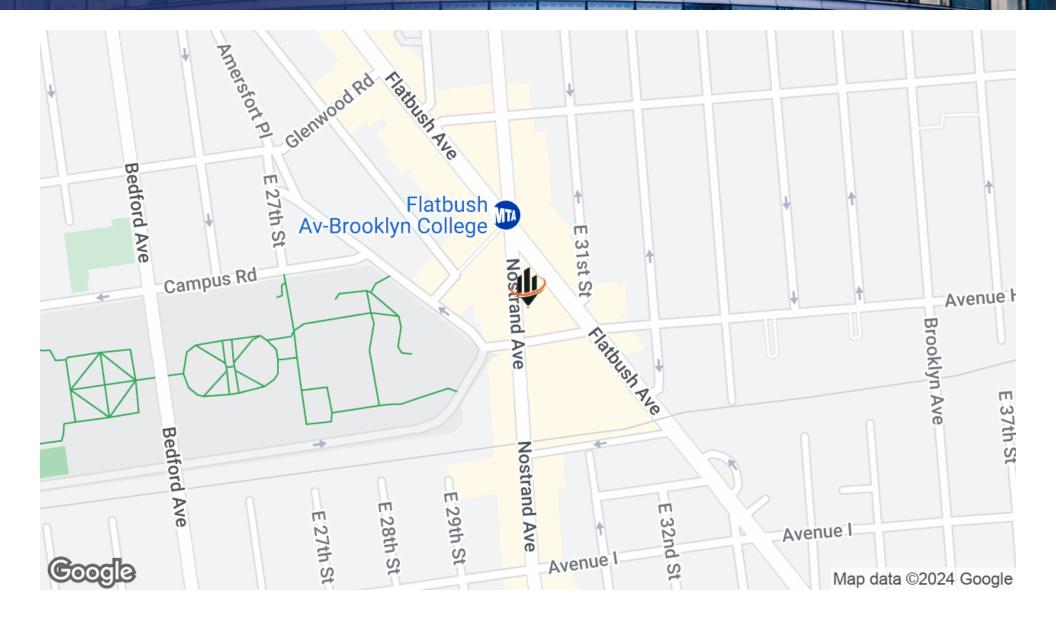

tbush & Nostrand Avenues; 133 feet of frontage on both avenues; 83 feet of frontage on Flatbush Ave & 50 feet on Nostrand Ave; 500 car Target Parking Lot located one block away.

FULLY BUILT OUT MEDICAL SPACE boasts 13 Exam Rooms, 4 Private Offices, 2 Conference Rooms, 4 ADA Restrooms, 2 Waiting Areas, Pantry/Break Room, File Room, and 2 Reception Areas.

TRANSPORTATION\*2 & 5 MTA Trains at Flatbush Ave / Brooklyn College Subway Stop \*B11, B41, B44, B103, BM2 MTA Bus lines Service the Area

NEARBY TENANTS: Target, Bank of America, Brooklyn College, UPS Store, HomeGoods, AT&T, Foot Locker, Applebee's, Subway, GNC, The Waffle Box

# Reception Area Photo



#### Photos









## Reception Area Photo



### FLOOR PLAN - 2nd Floor



2171 NOSTRAND AVENUE BROOKLYN, NY 11210

## Location Map



### Demographics Map & Report

| POPULATION                           | 0.25 MILES              | 0.5 MILES               | 1 MILE               |
|--------------------------------------|-------------------------|-------------------------|----------------------|
| Total Population                     | 10,207                  | 36,535                  | 138,935              |
| Average Age                          | 38.7                    | 37.5                    | 37.2                 |
| Average Age (Male)                   | 38.2                    | 34.6                    | 35.2                 |
| Average Age (Female)                 | 39.0                    | 38.9                    | 38.9                 |
|                                      |                         |