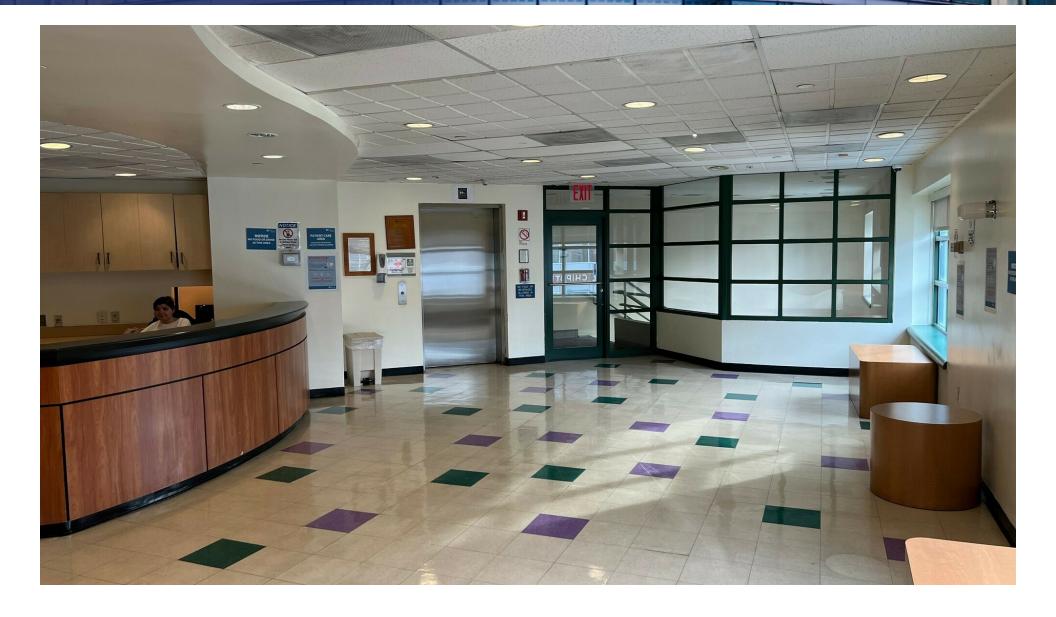

crossroads of two of Brooklyn's major thoroughfares, Flatbush & Nostrand Avenues, the space features: enormous signage opportunity on Flatbush & Nostrand Avenues; 133 feet of frontage on both avenues; 83 feet of frontage on Flatbush Ave & 50 feet on Nostrand Ave; 500 car Target Parking Lot located one block away.

FULLY BUILT OUT MEDICAL SPACE boasts 13 Exam Rooms, 4 Private Offices, 2 Conference Rooms, 4 ADA Restrooms, 2 Waiting Areas, Pantry/Break Room, File Room, and 2 Reception Areas.

TRANSPORTATION\*2 & 5 MTA Trains at Flatbush Ave / Brooklyn College Subway Stop \*B11, B41, B44, B103, BM2 MTA Bus lines Service the Area

NEARBY TENANTS: Target, Bank of America, Brooklyn College, UPS Store, HomeGoods, AT&T, Foot Locker, Applebee's, Subway, GNC, The Waffle Box

# Reception Area Photo



#### Photos









## Reception Area Photo



### FLOOR PLAN - 2nd Floor



2171 NOSTRAND AVENUE BROOKLYN, NY 11210

## Location Map



### Demographics Map & Report

| POPULATION                           | 0.25 MILES              | 0.5 MILES               | 1 MILE               |
|--------------------------------------|-------------------------|-------------------------|----------------------|
| Total Population                     | 10,207                  | 36,535                  | 138,935              |
| Average Age                          | 38.7                    | 37.5                    | 37.2                 |
| Average Age (Male)                   | 38.2                    | 34.6                    | 35.2                 |
| Average Age (Female)                 | 39.0