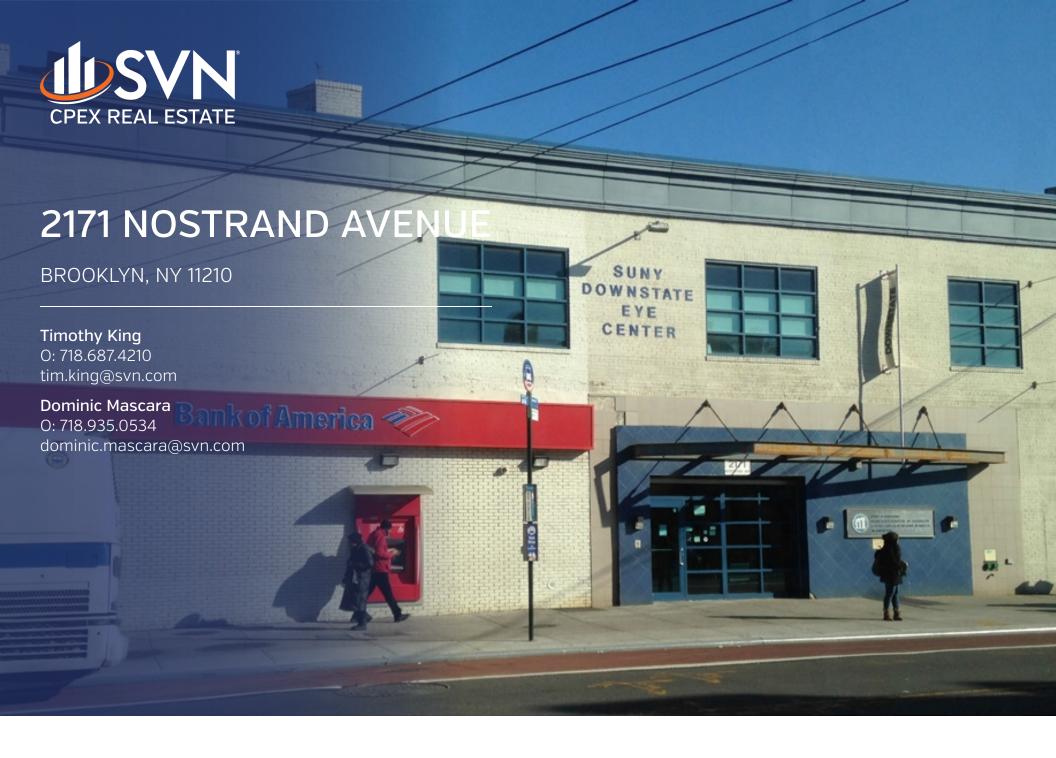

#### **PROPERTY OVERVIEW**

SVN CPEX Real Estate has been exclusively retained to lease 7,100 SF of office space at 2171 Nostrand Avenue (aka 1580 Flatbush Avenue), Brooklyn, NY 11210. Located at "The Junction", the crossroads of two of Brooklyn's major thoroughfares, Flatbush & Nostrand Avenues, the space features: enormous signage opportunity on Flatbush & Nostrand Avenues; 133 feet of frontage on both avenues; 83 feet of frontage on Flatbush Ave & 50 feet on Nostrand Ave; 500 car Target Parking Lot located one block away.