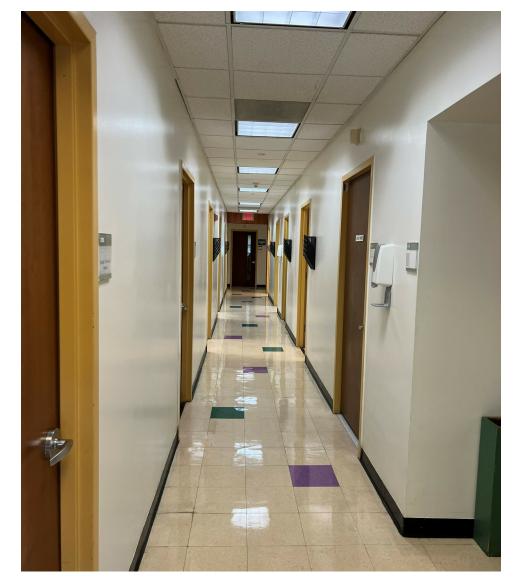

FULLY BUILT OUT MEDICAL SPACE boasts 13 Exam Rooms, 4 Private Offices, 2 Conference Rooms, 4 ADA Restrooms, 2 Waiting Areas, Pantry/Break Room, File Room, and 2 Reception Areas.

TRANSPORTATION\*2 & 5 MTA Trains at Flatbush Ave / Brooklyn College Subway Stop \*B11, B41, B44, B103, BM2 MTA Bus lines Service the Area

#### Photos